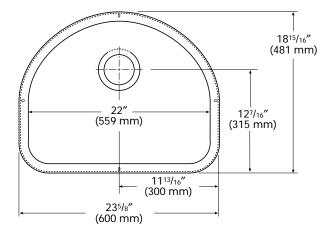

## TOP VIEW

## INSIDE SINK DIMENSIONS

901 (BEVEL MOUNT OR SEAMED UNDERMOUNT)

inches 22  $17\frac{1}{4}$   $9^{13}\frac{1}{6}$  (mm) (609) (439) (249)

For an explanation of installation options, see *Installation/Accessories*.