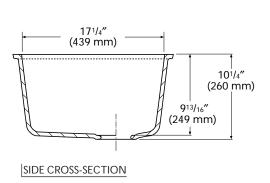

## INSIDE SINK DIMENSIONS

901 (BEVEL MOUNT OR SEAMED UNDERMOUNT)

inches 22  $17\frac{1}{4}$   $9^{13}\frac{1}{6}$  (mm) (609) (439) (249)

For an explanation of installation options, see *Installation/Accessories*.