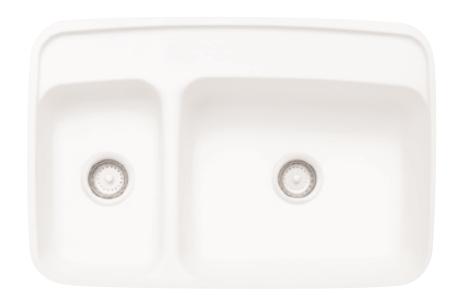

Sinks

## 872 Double Sink

This versatile double sink can be placed anywhere—counter or island.

- Full-length faucet deck allows for a variety of fixtures and fixture placement
- Features an ample full-size sink plus a food preparation sink
- Fits into a 33" or larger base cabinet
- See Color Options page at the beginning of Sinks section for available colors