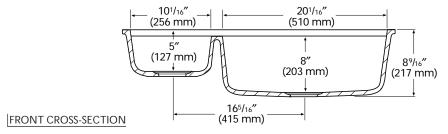

## INSIDE SINK DIMENSIONS

|                                        | Length | × | Width  | × | Depth |
|----------------------------------------|--------|---|--------|---|-------|
| 872 (BEVEL MOUNT OR SEAMED UNDERMOUNT) |        |   |        |   |       |
| inches                                 | 101/16 |   | 151/16 |   | 5     |
| (mm)                                   | (256)  |   | (395)  |   | (127) |
| inches                                 | 201/16 |   | 161//8 |   | 8     |
| (mm)                                   | (510)  |   | (409)  |   | (203) |

Sink Size

For an explanation of installation options, see *Installation/Accessories*.

All drain holes in sinks are nominally  $3\frac{1}{2}$ " in diameter and accept all standard drain hardware, including waste disposal units. Metric conversions are approximate.