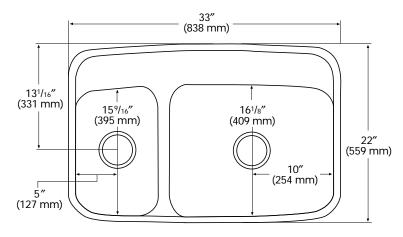

## TOP VIEW

## INSIDE SINK DIMENSIONS

|                                        | Length | × | Width  | × | Depth |
|----------------------------------------|--------|---|--------|---|-------|
| 872 (BEVEL MOUNT OR SEAMED UNDERMOUNT) |        |   |        |   |       |
| inches                                 | 101/16 |   | 151/16 |   | 5     |
| (mm)                                   | (256)  |   | (395)  |   | (127) |
| inches                                 | 201/16 |   | 161//8 |   | 8     |
| (mm)                                   | (510)  |   | (409)  |   | (203) |

Sink Size

For an explanation of installation options, see *Installation/Accessories*.

All drain holes in sinks are nominally  $3\frac{1}{2}$ " in diameter and accept all standard drain hardware, including waste disposal units. Metric conversions are approximate.