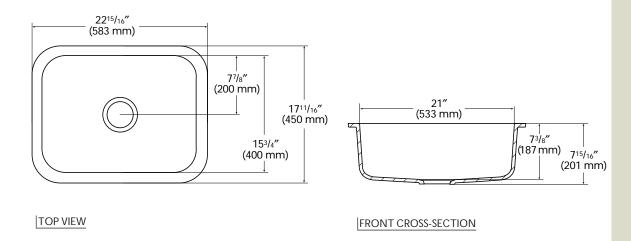

## INSIDE SINK DIMENSIONS

871 (BEVEL MOUNT OR SEAMED UNDERMOUNT)

inches 21 15% 7% (mm) (533) (400) (187)

For an explanation of installation options, see *Installation/Accessories*.

All drain holes in sinks are nominally  $3\frac{1}{2}$ " in diameter and accept all standard drain hardware, including waste disposal units.