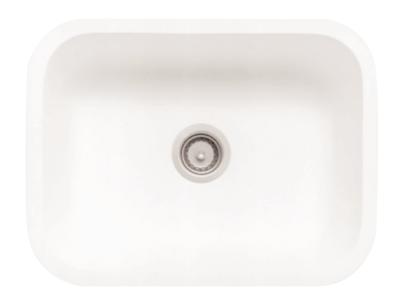

## 871 Large Single Sink

Elegant and roomy, this sink is a great addition to any home or work space.

- See Color Options page at the beginning of Sinks section for available colors
- Combine with the 802 to create your own custom double-bowl installation