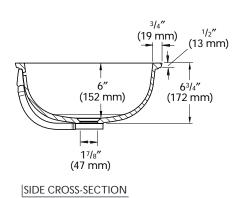

## INSIDE BOWL DIMENSIONS

 $\begin{array}{ccccc} & & \textbf{Bowl Size} \\ \text{Length} & \times & \text{Width} & \times & \text{Depth} \end{array}$ 

837 (BEVEL MOUNT OR SEAMED UNDERMOUNT)

inches 17 14 6 (mm) (432) (356) (152) For an explanation of installation options, see *Installation/Accessories*.