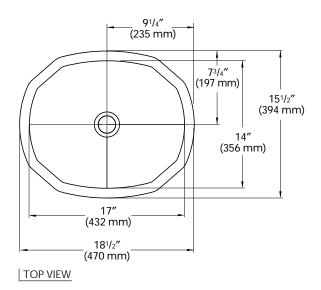

## INSIDE BOWL DIMENSIONS

 $\begin{array}{ccccc} & & \textbf{Bowl Size} \\ \text{Length} & \times & \text{Width} & \times & \text{Depth} \end{array}$ 

837 (BEVEL MOUNT OR SEAMED UNDERMOUNT)

inches 17 14 6 (mm) (432) (356) (152) For an explanation of installation options, see *Installation/Accessories*.