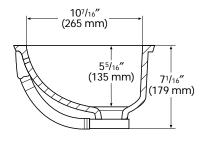

SIDE CROSS-SECTION

## INSIDE BOWL DIMENSIONS

Bowl Size
Length × Width × Depth

820 (BEVEL MOUNT OR SEAMED UNDERMOUNT)

107/ E5/

inches  $14^{11}$ /<sub>6</sub> 10% 5% (mm) (373) (265) (135)

For an explanation of installation options, see *Installation/Accessories*.

All drain holes in lavatories are nominally 134" in diameter and accept all standard drain hardware.

Metric conversions are approximate.