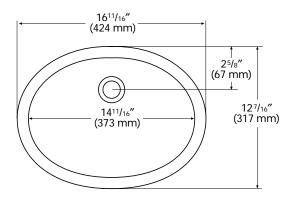

## INSIDE BOWL DIMENSIONS

Bowl Size
Length × Width × Depth

820 (BEVEL MOUNT OR SEAMED UNDERMOUNT)

107/ E5/

inches  $14^{11}$ /<sub>6</sub> 10% 5% (mm) (373) (265) (135)

For an explanation of installation options, see *Installation/Accessories*.

All drain holes in lavatories are nominally 134" in diameter and accept all standard drain hardware.

Metric conversions are approximate.