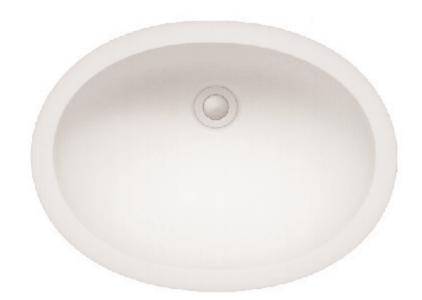

## 820

This small, traditional bowl is ideal for narrow-depth vanity top designs.

- Offers a seamless, easy-to-clean surface when coordinated with Corian® vanity tops
- Nonporous surface inhibits growth of mold and mildew
- Suitable for multibowl installations in both residential and commercial settings
- See Color Options page at the beginning of Lavatories section for available colors