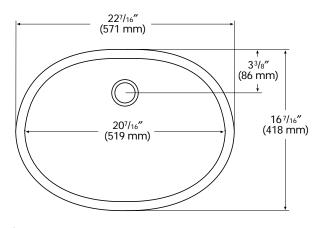

**TOP VIEW** 

## INSIDE BOWL DIMENSIONS

815 (BEVEL MOUNT OR SEAMED UNDERMOUNT)

inches  $20\%_6$   $14\%_6$   $6\%_8$  (mm) (519) (367) (156)

For an explanation of installation options, see *Installation/Accessories*.

All drain holes in lavatories are nominally 134" in diameter and accept all standard drain hardware.