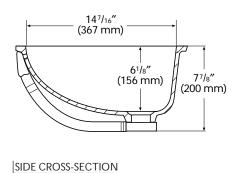

## INSIDE BOWL DIMENSIONS

815 (BEVEL MOUNT OR SEAMED UNDERMOUNT)

inches  $20\%_6$   $14\%_6$   $6\%_8$  (mm) (519) (367) (156)

For an explanation of installation options, see *Installation/Accessories*.

All drain holes in lavatories are nominally 134" in diameter and accept all standard drain hardware.