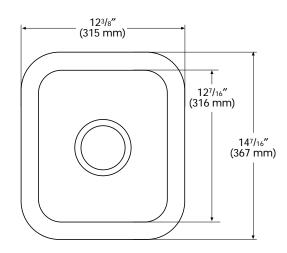

107/16"

(266 mm)

 $\nabla$ 

TOP VIEW

## INSIDE SINK DIMENSIONS

|                                        | Length | × | Sink Size<br>Width | × | Depth |
|----------------------------------------|--------|---|--------------------|---|-------|
| 809 (BEVEL MOUNT OR SEAMED UNDERMOUNT) |        |   |                    |   |       |
| inches                                 | 107/16 |   | 121/16             |   | 61/2  |
| (mm)                                   | (266)  |   | (316)              |   | (165) |

For an explanation of installation options, see *Installation/Accessories*.

FRONT CROSS-SECTION

All drain holes in sinks are nominally 3<sup>1</sup>/2" in diameter and accept all standard drain hardware, including waste disposal units.