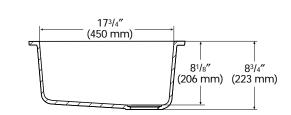

TOP VIEW

(401)

(mm)

SIDE CROSS-SECTION

| INSIDE SINK DIMENSIONS                 |           |   |       |   |       |
|----------------------------------------|-----------|---|-------|---|-------|
|                                        | Sink Size |   |       |   |       |
|                                        | Length    | × | Width | × | Depth |
| 805 (BEVEL MOUNT OR SEAMED UNDERMOUNT) |           |   |       |   |       |
| inches                                 | 15¾       |   | 17¾   |   | 81⁄8  |

(450)

(206)

For an explanation of installation options, see *Installation/Accessories*.

All drain holes in sinks are nominally 3<sup>1</sup>/2" in diameter and accept all standard drain hardware, including waste disposal units.