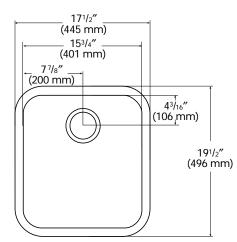

TOP VIEW

(401)

(mm)

SIDE CROSS-SECTION

| INSIDE SINK DIMENSIONS                 |           |   |       |   |       |
|----------------------------------------|-----------|---|-------|---|-------|
|                                        | Sink Size |   |       |   |       |
|                                        | Length    | × | Width | × | Depth |
| 805 (BEVEL MOUNT OR SEAMED UNDERMOUNT) |           |   |       |   |       |
| inches                                 | 15¾       |   | 17¾   |   | 81⁄8  |