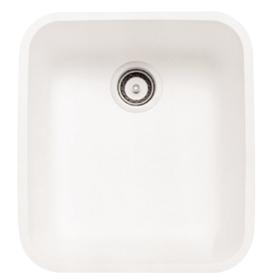

## 805 Large Single Sink

Put this spacious, rectangular sink to work in a busy kitchen or commercial area.

- Features extra-large bowl with a unique, yet functional design
- Can be installed on its own or with other Corian<sup>®</sup> sinks
- See Color Options page at the beginning of Sinks section for available colors