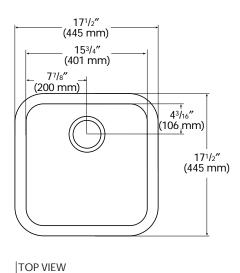

## INSIDE SINK DIMENSIONS

Sink Size Length  $\times$ Width × Depth 804 (BEVEL MOUNT OR SEAMED UNDERMOUNT)

15¾ 15¾ 81/8 inches (401)(401)(206)(mm)

For an explanation of installation options, see Installation/Accessories.