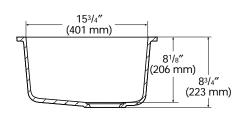

SIDE CROSS-SECTION

## INSIDE SINK DIMENSIONS

Sink Size Length  $\times$ Width × Depth 804 (BEVEL MOUNT OR SEAMED UNDERMOUNT)

15¾ 15¾ 81/8 inches (401)(401)(206)(mm)

For an explanation of installation options, see Installation/Accessories.