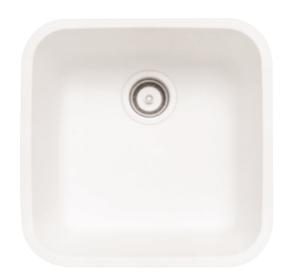

## 804 Large Single Sink

There's room to spare when you choose this beautiful, yet hardworking sink.

- Features a deep, square design
- Use alone or with other Corian® sinks

See Color Options page at the beginning of Sinks section for available colors