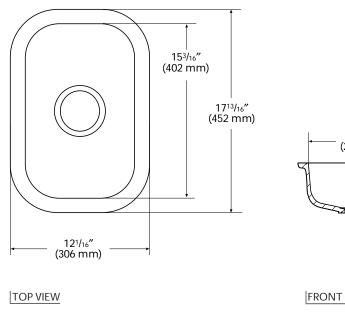

FRONT CROSS-SECTION

| INSIDE SINK DIMENSIONS                 |                                 |   |                     |          |       |
|----------------------------------------|---------------------------------|---|---------------------|----------|-------|
|                                        |                                 |   | Sink Size           |          |       |
|                                        | Length                          | × | Width               | $\times$ | Depth |
| 802 (BEVEL MOUNT OR SEAMED UNDERMOUNT) |                                 |   |                     |          |       |
| inches                                 | 10 <sup>1</sup> / <sub>16</sub> |   | 15 <sup>3</sup> /16 |          | 41/4  |
| (mm)                                   | (256)                           |   | (402)               |          | (108) |