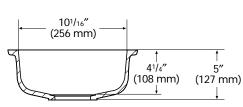

FRONT CROSS-SECTION

| INSIDE SINK DIMENSIONS                 |                                 |   |                     |          |       |
|----------------------------------------|---------------------------------|---|---------------------|----------|-------|
|                                        |                                 |   | Sink Size           |          |       |
|                                        | Length                          | × | Width               | $\times$ | Depth |
| 802 (BEVEL MOUNT OR SEAMED UNDERMOUNT) |                                 |   |                     |          |       |
| inches                                 | 10 <sup>1</sup> / <sub>16</sub> |   | 15 <sup>3</sup> /16 |          | 41/4  |
| (mm)                                   | (256)                           |   | (402)               |          | (108) |